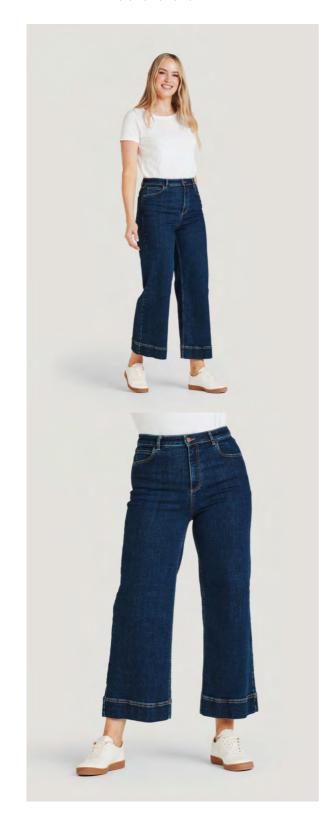

#### **Essential Organic Cotton Skinny Jeans**

Category Sizes WOMENS 6, 8, 10, 12, 14, 16, 18 Wholesale price Sugg. retail price 43,60€ 120€

Origin Fabric/print

Wholesale price Sugg. retail price TR 92% ORGANIC COTTON 6% RECYCLED POLYESTER 2% ELASTANE 43,60 € 120 €

Dark Indigo Blue WSB7570-Dark Indigo Blue

Origin Fabric/print

Wholesale price Sugg. retail price TR 92% ORGANIC COTTON 6% RECYCLED POLYESTER 2% ELASTANE 43,60  $\in$ 120  $\in$ 

## **Essential Organic Cotton Skinny Jeans**

Category Sizes WOMENS 6, 8, 10, 12, 14, 16, 18 Wholesale price Sugg. retail price 43,60€ 120€

Origin Fabric/print

Wholesale price Sugg. retail price TR 92% ORGANIC COTTON 6% RECYCLED POLYESTER 2% ELASTANE 43,60 € 120 €