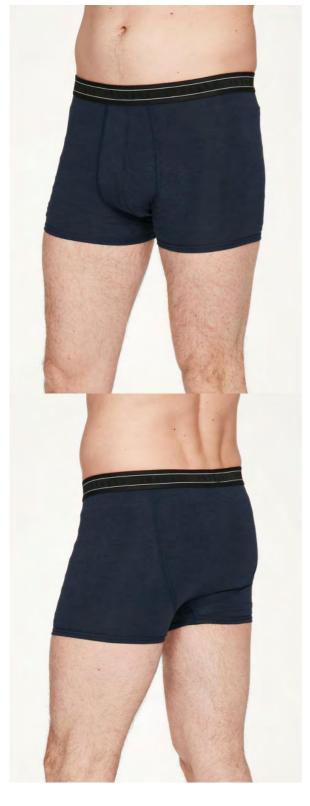

#### Arthur Men's Plain Bamboo Boxers

Category Sizes MENS Extra Small, Small, Medium, Large, Extra Large Wholesale price Sugg. retail price

19,95€

7,25€

Black MAC3428-Black

Origin Fabric/print

Origin Fabric/print

Wholesale price Sugg. retail price

Wholesale price Sugg. retail price CN 67% VISCOSE DERIVED FROM BAMBOO 28% ORGANIC COTTON\* 5% ELASTANE JERSEY 7,25 € 19,95 €

Grey Marle MAC3428-Grey Marle

> CN 67% VISCOSE DERIVED FROM BAMBOO 28% ORGANIC COTTON\* 5% ELASTANE JERSEY 7,25 € 19,95 €