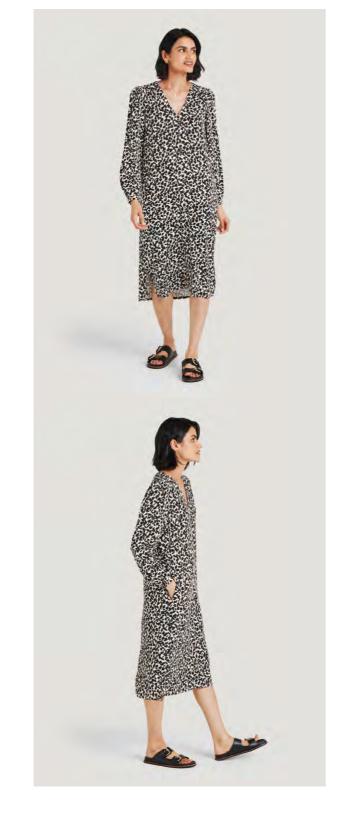

#### Alani Lenzing Ecovero Floral Dress

Category Sizes WOMENS 6, 8, 10, 12, 14, 16, 18 Wholesale price Sugg. retail price

79,95€

28,95€

Origin Fabric/print

**Navy** WSD8406-Navy

Wholesale price Sugg. retail price CN 65% LENZING ECOVERO 30% ORGANIC COTTON 5% ELASTANE JERSEY 28,95 € 79,95 €