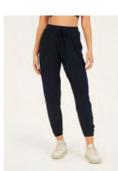

#### **Emerson Tie Waist Bamboo Joggers**

Category Sizes WOMENS XS, S, M, L, XL, 2XL Wholesale price Sugg. retail price

59,95€

21,90€

Black WSB3548-Black

Origin Fabric/print

Wholesale price Sugg. retail price CN 67% VISCOSE DERIVED FROM BAMBOO 28% ORGANIC COTTON 5% ELASTANE JERSEY 21,90  $\in$ 59,95  $\in$ 

**Navy** WSB3548-Navy

Origin Fabric/print

Wholesale price Sugg. retail price CN 67% VISCOSE DERIVED FROM BAMBOO 28% ORGANIC COTTON 5% ELASTANE JERSEY 21,90 € 59,95 €