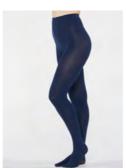

#### **Bamboo Essential Plain Tights**

Category Sizes

WOMENS Extra Small, Small, Medium, Large, Extra Large Wholesale price Sugg. retail price

CN 70% VISCOSE DERIVED FROM BAMBOO 26% RECYCLED POLYESTER\*\* 2% POLYMIDE 2% ELASTANE JERSEY 8,70 € 23,95 €

8,70€

23,95€

Origin Fabric/print

Wholesale price

Sugg. retail price

Graphite Grey WAC3866-Graphite Grey

CN

Origin Fabric/print

Wholesale price . Sugg. retail price 70% VISCOSE DERIVED FROM BAMBOO 26% RECYCLED POLYESTER\*\* 2% POLYMIDE 2% ELASTANE JERSEY 8,70€ 23,95 €

Fabric/print

**Navy** WAC3866-Navy Origin

Wholesale price Sugg. retail price CN 70% VISCOSE DERIVED FROM BAMBOO 26% RECYCLED POLYESTER\*\* 2% POLYMIDE 2% ELASTANE JERSEY 8,70€ 23,95€