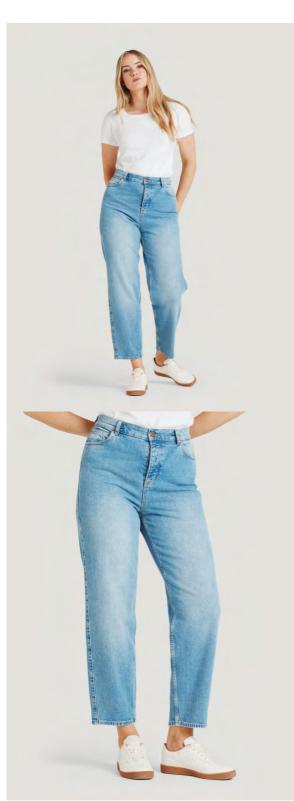

# Essential Organic Cotton High Rise Denim Culottes

Category Sizes WOMENS 6, 8, 10, 12, 14, 16, 18 Wholesale price Sugg. retail price 48 € 130 €

Dark Indigo Blue WSB7572-Dark Indigo Blue

Origin Fabric/print

Wholesale price Sugg. retail price TR 79% ORGANIC COTTON 29% RECYCLED COTTON 1% ELASTANE 48 € 130 €