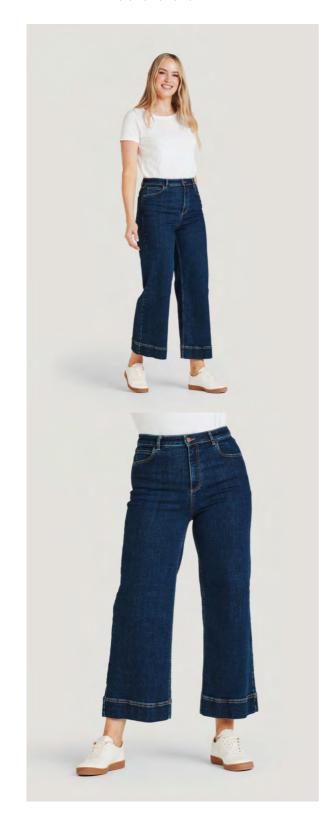

# Essential Organic Cotton High Rise Denim Culottes

Category Sizes WOMENS 6, 8, 10, 12, 14, 16, 18 Wholesale price Sugg. retail price 48 € 130 €

Dark Indigo Blue WSB7572-Dark Indigo Blue

Origin Fabric/print

Wholesale price Sugg. retail price TR 79% ORGANIC COTTON 29% RECYCLED COTTON 1% ELASTANE 48 € 130 €