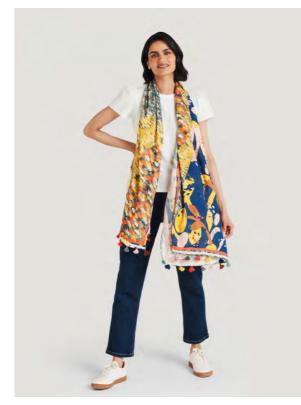

#### Shirin Organic Cotton Striped Jacquard Scarf

Category Sizes WOMENS 6, 8, 10, 12, 14, 16, 18 Wholesale price Sugg. retail price 19,25 € 52,95 €

Stone White WAC8175-Stone White

Origin Fabric/print

Wholesale price Sugg. retail price IN 50% ORGANIC COTTON 50% RECYCLED ACRYLIC 19,25 € 52,95 €