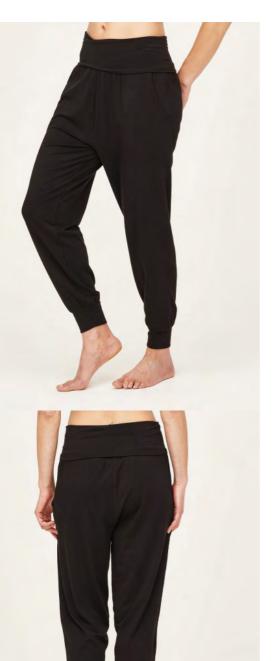

#### Alani Lenzing Ecovero Dashka Lounge Pants

Category Sizes WOMENS Extra Small, Small, Medium, Large, Extra Large Wholesale price Sugg. retail price 23,95€ 65,95€

> Origin Fabric/print

Wholesale price Sugg. retail price

**Navy** WSB8001-Navy

> CN 65% LENZING ECOVERO 30% ORGANIC COTTON 5% ELASTANE JERSEY 23,95 € 65,95 €