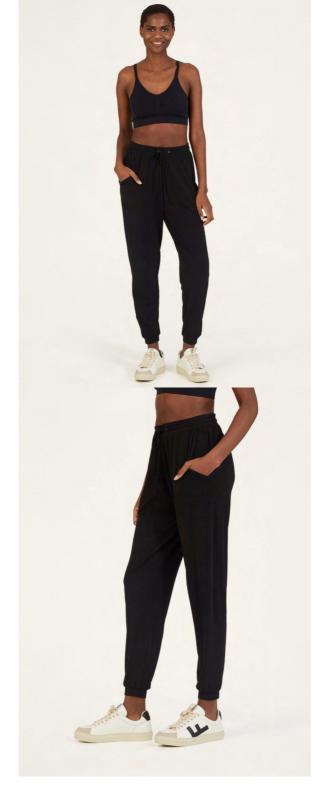

#### Dashka Plain Bamboo Jersey Lounge Pant

Category Sizes

WOMENS XS, S, M, L, XL, 2XL Wholesale price Sugg. retail price 21,90€ 59,95€

Origin Fabric/print

Wholesale price Sugg. retail price

Black WWB3690-Black

> CN 67% VISCOSE DERIVED FROM BAMBOO 28% ORGANIC COTTON 5% ELASTANE JERSEY 21,90€ 59,95€

**Navy** WWB3690-Navy

Origin Fabric/print

Wholesale price Sugg. retail price

CN 67% VISCOSE DERIVED FROM BAMBOO 28% ORGANIC COTTON 5% ELASTANE JERSEY 21,90 € 59,95 €