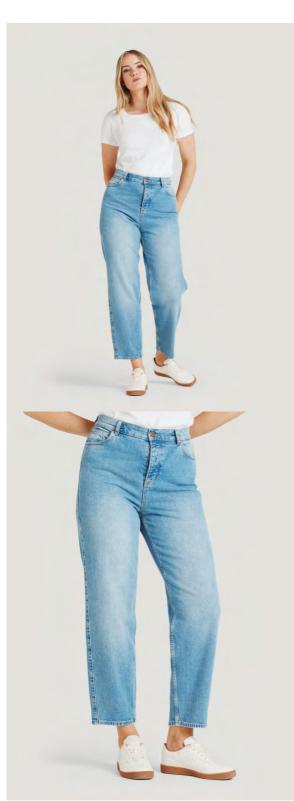

#### **Essential Organic Cotton Slim Straight Jeans**

Category Sizes

WOMENS 6, 8, 10, 12, 14, 16, 18 Wholesale price Sugg. retail price 48€ 130€

Mid Blue

WSB7573-Mid Blue

Dark Indigo Blue WSB7573-Dark Indigo Blue

Origin Fabric/print

Wholesale price Sugg. retail price TR 79% ORGANIC COTTON 29% RECYCLED COTTON 1% ELASTANE 48€ 130€

ΤR 79% ORGANIC COTTON 29% RECYCLED COTTON 1% ELASTANE 48€ 130€

Origin Fabric/print Wholesale price Sugg. retail price