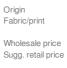

#### Fara Organic Cotton Broderie Shirt.

Category Sizes WOMENS 6, 8, 10, 12, 14, 16, 18, 20, 22, 24 Wholesale price Sugg. retail price 33,90 € 92,95 €

<image>

White WST8023-White

Origin Fabric/print

Wholesale price Sugg. retail price CN 50% ORGANIC COTTON 50% MODAL 33,90 € 92,95 €