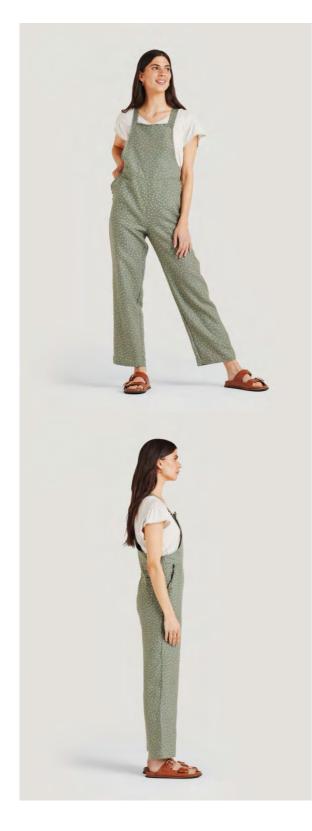

#### Alani Lenzing Ecovero Floral Jumpsuit

Category Sizes WOMENS 6, 8, 10, 12, 14, 16, 18 Wholesale price Sugg. retail price 33,90 € 92,95 €

Origin Fabric/print

Wholesale price Sugg. retail price CN 65% LENZING ECOVERO 30% ORGANIC COTTON 5% ELASTANE JERSEY 33,90 € 92,95 €