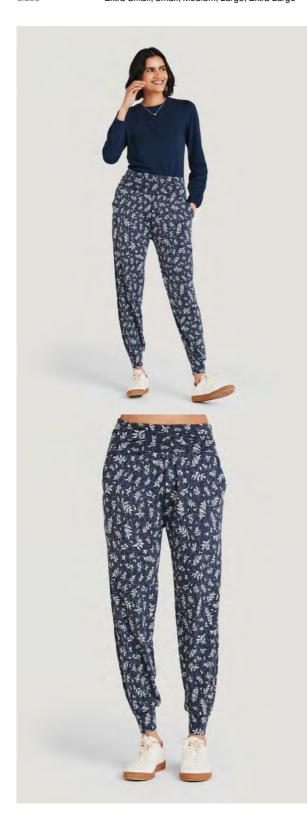

#### Alani Lenzing Ecovero Dashka Lounge Pants

Category Sizes WOMENS Extra Small, Small, Medium, Large, Extra Large Wholesale price Sugg. retail price 23,95€ 65,95€

> Origin Fabric/print

Wholesale price Sugg. retail price

**Navy** WSB8001-Navy

> CN 65% LENZING ECOVERO 30% ORGANIC COTTON 5% ELASTANE JERSEY 23,95 € 65,95 €