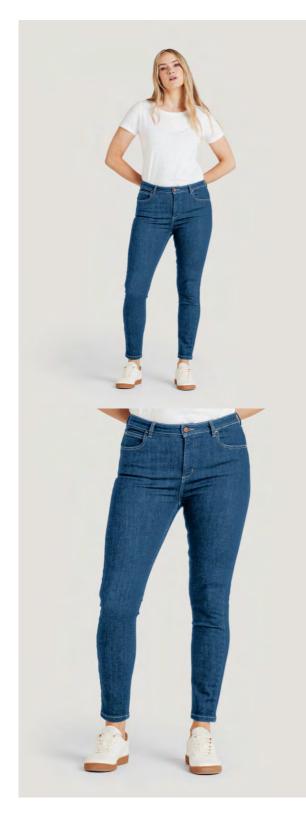

#### **Essential Organic Cotton Skinny Jeans**

Category Sizes WOMENS 6, 8, 10, 12, 14, 16, 18 Wholesale price Sugg. retail price 43,60€ 120€

Origin Fabric/print

Wholesale price Sugg. retail price TR 92% ORGANIC COTTON 6% RECYCLED POLYESTER 2% ELASTANE 43,60 € 120 €

Dark Indigo Blue WSB7570-Dark Indigo Blue

Origin Fabric/print

Wholesale price Sugg. retail price TR 92% ORGANIC COTTON 6% RECYCLED POLYESTER 2% ELASTANE 43,60  $\in$ 120  $\in$ 