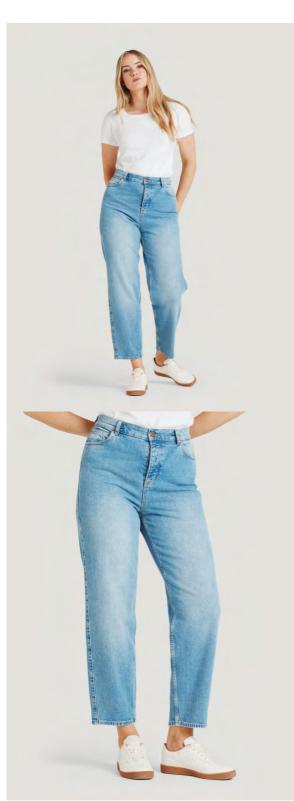

## **Essential Organic Cotton Skinny Jeans**

Category Sizes WOMENS 6, 8, 10, 12, 14, 16, 18 Wholesale price Sugg. retail price 43,60€ 120€

Origin Fabric/print

Wholesale price Sugg. retail price TR 92% ORGANIC COTTON 6% RECYCLED POLYESTER 2% ELASTANE 43,60 € 120 €

Dark Indigo Blue WSB7570-Dark Indigo Blue

Origin Fabric/print

Wholesale price Sugg. retail price TR 92% ORGANIC COTTON 6% RECYCLED POLYESTER 2% ELASTANE 43,60  $\in$ 120  $\in$ 