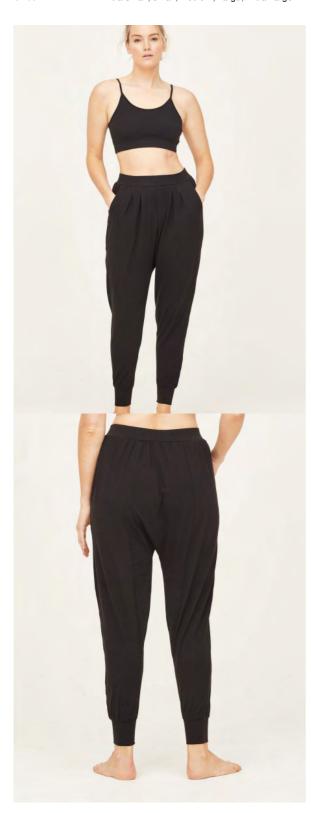

#### Dashka Plain Bamboo Jersey Lounge Pant

Category Sizes

WOMENS XS, S, M, L, XL, 2XL Wholesale price Sugg. retail price 21,90€ 59,95€

Origin Fabric/print

Wholesale price Sugg. retail price

Black WWB3690-Black

> CN 67% VISCOSE DERIVED FROM BAMBOO 28% ORGANIC COTTON 5% ELASTANE JERSEY 21,90€ 59,95€

**Navy** WWB3690-Navy

Origin Fabric/print

Wholesale price Sugg. retail price

CN 67% VISCOSE DERIVED FROM BAMBOO 28% ORGANIC COTTON 5% ELASTANE JERSEY 21,90 € 59,95 €