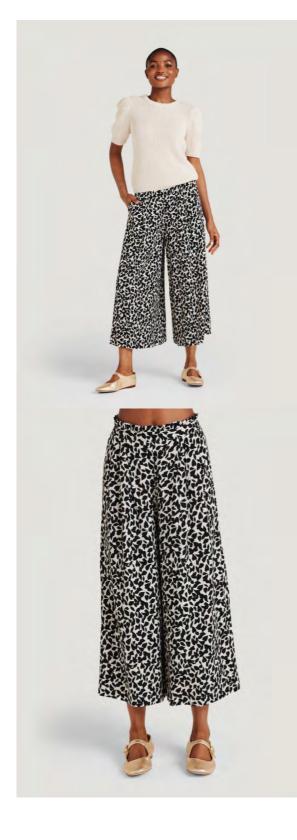

#### Poe Organic Cotton Wide Leg Culottes

Category Sizes

WOMENS 6, 8, 10, 12, 14, 16, 18 Wholesale price Sugg. retail price 38,25€ 105€

Origin Fabric/print

Wholesale price Sugg. retail price

Olive Green WSB8065B-Olive Green

CN 97% ORGANIC COTTON 3% ELASTANE 38,25 € 105 €