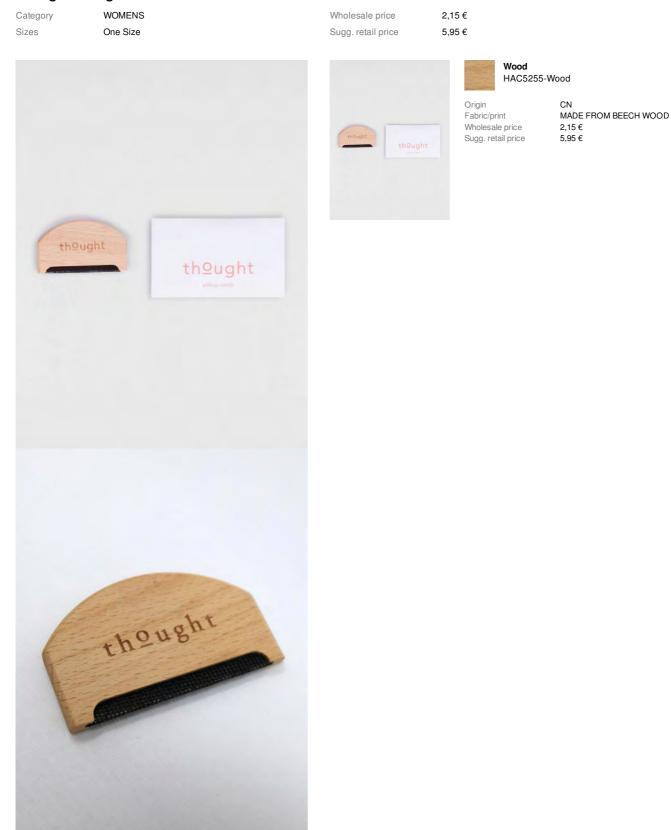

sale price Sugg. retail price

Origin

**Grey Marle** WAC5904-Grey Marle

> CN 95% ORGANIC COTTON 5% ELASTANE JERSEY

5,45 € 14,95 €

White WAC5904-White

Origin Fabric/print

Wholesale price Sugg. retail price CN 95% ORGANIC COTTON 5% ELASTANE JERSEY 5,45 € 14,95 €



Black WAC5904-Black

Origin Fabric/print

Wholesale price Sugg. retail price CN 95% ORGANIC COTTON 5% ELASTANE JERSEY 5,45 € 14,95 €

# Thought Organic Cotton String Bag.

Category Sizes WOMENS One Size





thought Plants - Initianus String Bag





4,75 € 12,95 €



Origin Fabric/print Wholesale price Sugg. retail price

Black WAC4299-Black

> CN 100% ORGANIC COTTON 4,75 € 12,95 €



Stone WAC4299-Stone

Origin Fabric/print Wholesale price Sugg. retail price

CN 100% ORGANIC COTTON 4,75 € 12,95 €

# Thought Pilling Comb.



# **Organic Cotton Culottes**

Category Sizes WOMENS

6, 8, 10, 12, 14, 16, 18

, 18

Wholesale price Sugg. retail price

**Black** WSB5672-Black

Origin Fabric/print

n/p

n/p

Wholesale price Sugg. retail price CN 95% ORGANIC COTTON 5% ELASTANE JERSEY n/p n/p



## **Organic Cotton Boxers**

Category Sizes MENS Extra Small, Small, Medium, Large, Extra Large

beught thought thought thoug

Wholesale price Sugg. retail price 7,25 € 19,95 €



Origin Fabric/print

Wholesale price Sugg. retail price CN 95% ORGANIC COTTON 5% ELASTANE JERSEY 7,25 € 19,95 €



MAC5665-Grey Marle CN 95% ORGANIC COTTON



Wholesale price Sugg. retail price CN 95% ORGANIC COTTON 5% ELASTANE JERSEY 7,25 € 19,95 €



White MAC5665-White

Origin Fabric/print

Wholesale price Sugg. retail price CN 95% ORGANIC COTTON