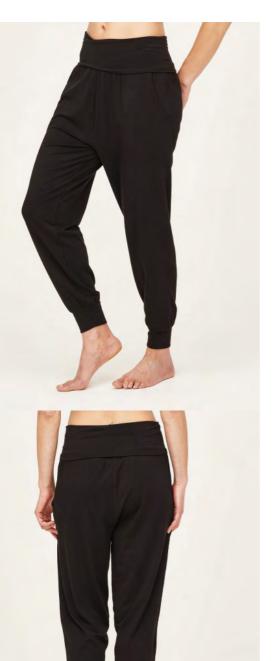

#### **Organic Cotton Hareem Joggers**

Category Sizes WOMENS Extra Small, Small, Medium, Large, Extra Large Wholesale price Sugg. retail price

21,90€

59,95€

Origin Fabric/print

Wholesale price Sugg. retail price

Black WSB5762-Black

> CN 95% ORGANIC COTTON 5% ELASTANE JERSEY 21,90 € 59,95 €