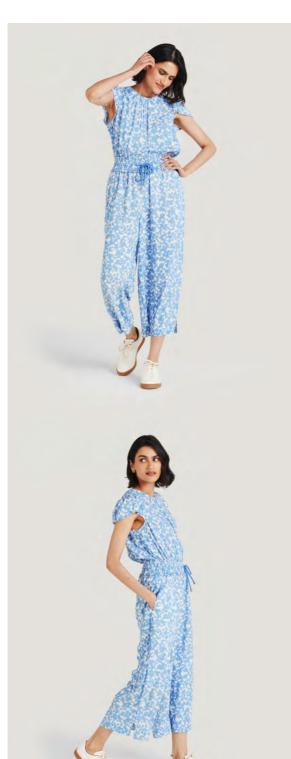

#### Alani Lenzing Ecovero Floral Jumpsuit

Category Sizes WOMENS 6, 8, 10, 12, 14, 16, 18 Wholesale price Sugg. retail price 33,90 € 92,95 €

Origin Fabric/print

Wholesale price Sugg. retail price CN 65% LENZING ECOVERO 30% ORGANIC COTTON 5% ELASTANE JERSEY 33,90 € 92,95 €