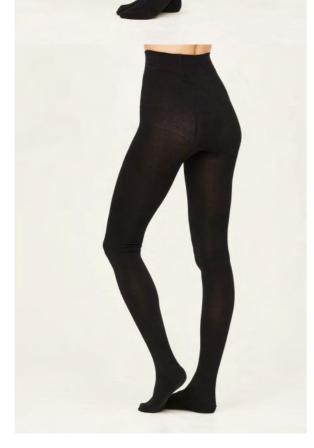

#### **Bamboo Essential Plain Tights**

Category Sizes

WOMENS Extra Small, Small, Medium, Large, Extra Large Wholesale price Sugg. retail price

CN 70% VISCOSE DERIVED FROM BAMBOO 26% RECYCLED POLYESTER\*\* 2% POLYMIDE 2% ELASTANE JERSEY 8,70 € 23,95 €

8,70€

23,95€

Origin Fabric/print

Wholesale price

Sugg. retail price

Graphite Grey WAC3866-Graphite Grey

CN

Origin Fabric/print

Wholesale price . Sugg. retail price 70% VISCOSE DERIVED FROM BAMBOO 26% RECYCLED POLYESTER\*\* 2% POLYMIDE 2% ELASTANE JERSEY 8,70€ 23,95 €

Fabric/print

**Navy** WAC3866-Navy Origin

Wholesale price Sugg. retail price CN 70% VISCOSE DERIVED FROM BAMBOO 26% RECYCLED POLYESTER\*\* 2% POLYMIDE 2% ELASTANE JERSEY 8,70€ 23,95€