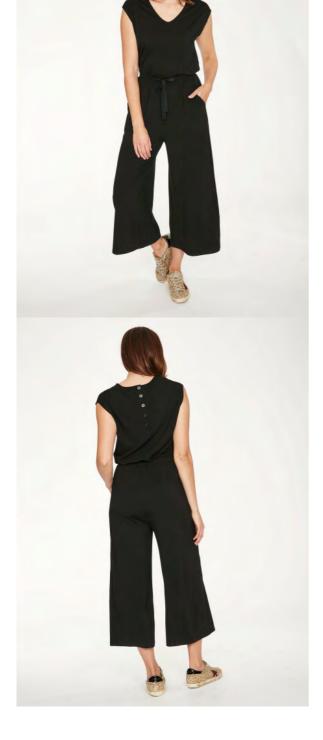

#### Poe Organic Cotton Wide Leg Culottes

Category Sizes

WOMENS 6, 8, 10, 12, 14, 16, 18 Wholesale price Sugg. retail price 38,25€ 105€

Origin Fabric/print

Wholesale price Sugg. retail price

Olive Green WSB8065B-Olive Green

CN 97% ORGANIC COTTON 3% ELASTANE 38,25 € 105 €