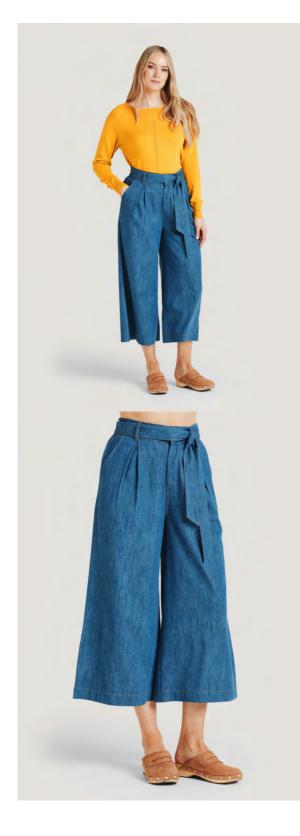

#### Poe Organic Cotton Wide Leg Culottes

Category Sizes

WOMENS 6, 8, 10, 12, 14, 16, 18 Wholesale price Sugg. retail price 38,25€ 105€

Origin Fabric/print

Wholesale price Sugg. retail price

Olive Green WSB8065B-Olive Green

CN 97% ORGANIC COTTON 3% ELASTANE 38,25 € 105 €