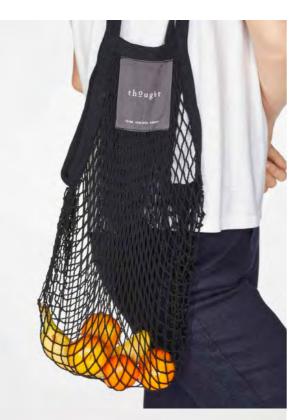

## Thought Organic Cotton String Bag.

Category Sizes WOMENS One Size

thought Planet - Initianut String Bag

4,75 € 12,95 €

Origin Fabric/print Wholesale price Sugg. retail price

Black WAC4299-Black

> CN 100% ORGANIC COTTON 4,75 € 12,95 €

Stone WAC4299-Stone

Origin Fabric/print Wholesale price Sugg. retail price

CN 100% ORGANIC COTTON 4,75 € 12,95 €