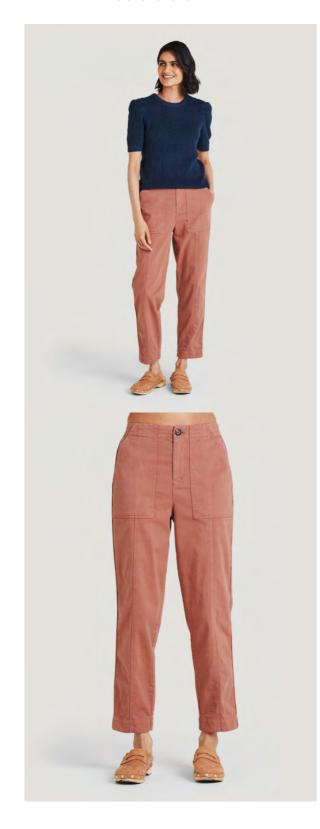

#### Lilivere Organic Cotton Carpenter Trousers

Category Sizes WOMENS 6, 8, 10, 12, 14, 16, 18 Wholesale price Sugg. retail price 38,25€ 105€

> Origin Fabric/print

Wholesale price Sugg. retail price

Nutmeg Brown WSB8075-Nutmeg Brown