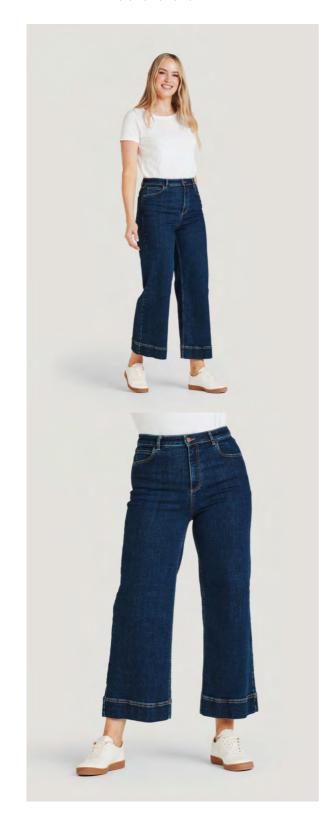

# Essential Organic Cotton High Rise Denim Culottes

Category Sizes WOMENS 6, 8, 10, 12, 14, 16, 18 Wholesale price Sugg. retail price 48€ 130€

# Essential Organic Cotton High Rise Denim Culottes

Category Sizes WOMENS 6, 8, 10, 12, 14, 16, 18 Wholesale price Sugg. retail price 48 € 130 €

Dark Indigo Blue WSB7572-Dark Indigo Blue

Origin Fabric/print

Wholesale price Sugg. retail price TR 79% ORGANIC COTTON 29% RECYCLED COTTON 1% ELASTANE 48 € 130 €