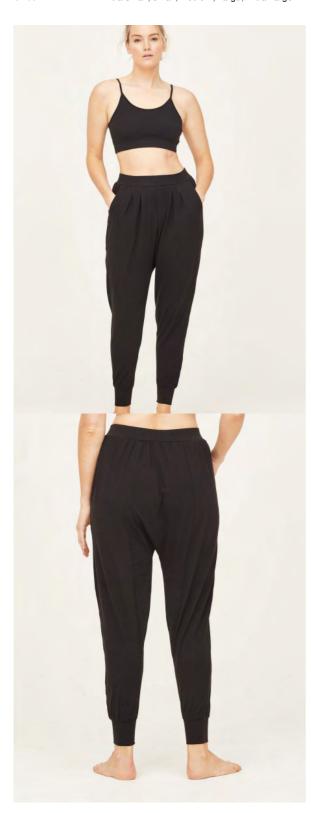

#### Alani Lenzing Ecovero Dashka Lounge Pants

Category Sizes WOMENS Extra Small, Small, Medium, Large, Extra Large Wholesale price Sugg. retail price 23,95€ 65,95€

> Origin Fabric/print

Wholesale price Sugg. retail price

**Navy** WSB8001-Navy

> CN 65% LENZING ECOVERO 30% ORGANIC COTTON 5% ELASTANE JERSEY 23,95 € 65,95 €