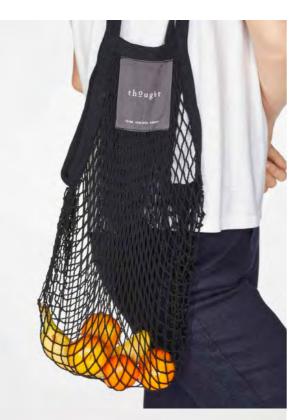

## Thought Organic Cotton String Bag.

Category Sizes WOMENS One Size

thought Planet - Initianut String Bag

4,75 € 12,95 €

Origin Fabric/print Wholesale price Sugg. retail price

Black WAC4299-Black

> CN 100% ORGANIC COTTON 4,75 € 12,95 €