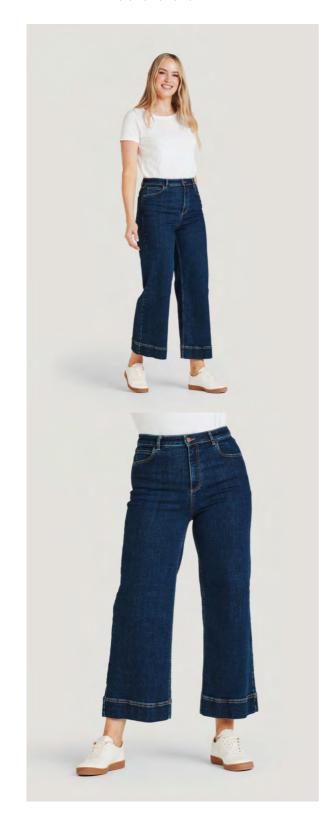

## Heidy Organic Cotton Chambray Culottes

Category Sizes WOMENS 6, 8, 10, 12, 14, 16, 18 Wholesale price Sugg. retail price 38,25€ 105€

> Origin Fabric/print Wholesale price Sugg. retail price

Chambray Blue WSB8169-Chambray Blue

> IN 100% ORGANIC COTTON 38,25 € 105 €