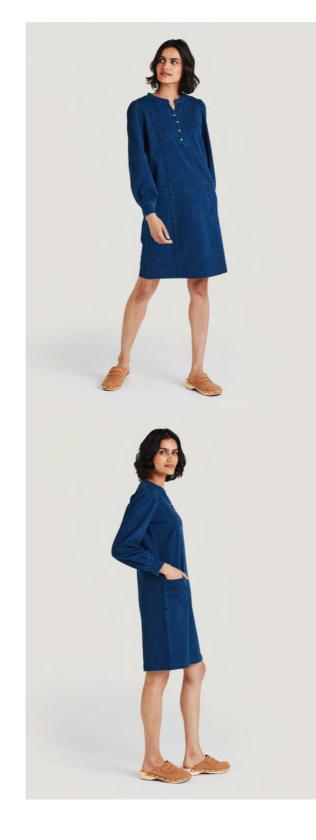

#### Alani Lenzing Ecovero Floral Dress

Category Sizes WOMENS 6, 8, 10, 12, 14, 16, 18 Wholesale price Sugg. retail price

79,95€

28,95€

Origin Fabric/print

**Navy** WSD8406-Navy

Wholesale price Sugg. retail price CN 65% LENZING ECOVERO 30% ORGANIC COTTON 5% ELASTANE JERSEY 28,95 € 79,95 €