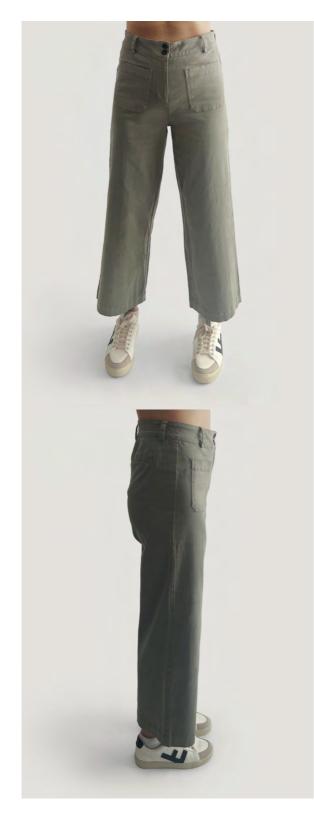

#### Poe Organic Cotton Wide Leg Culottes

Category Sizes

WOMENS 6, 8, 10, 12, 14, 16, 18 Wholesale price Sugg. retail price 38,25€ 105€

Origin Fabric/print

Wholesale price Sugg. retail price

Olive Green WSB8065B-Olive Green

CN 97% ORGANIC COTTON 3% ELASTANE 38,25 € 105 €