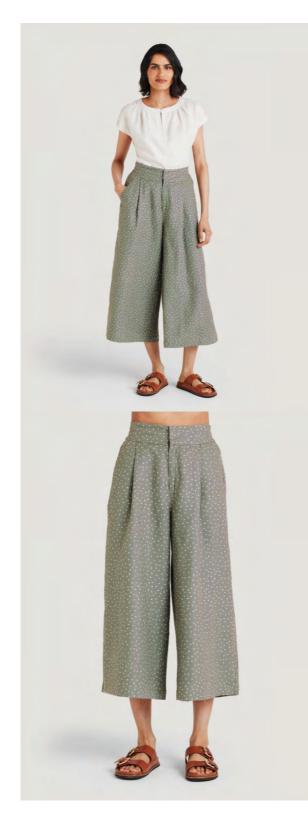

#### Poe Organic Cotton Wide Leg Culottes

Category Sizes

WOMENS 6, 8, 10, 12, 14, 16, 18 Wholesale price Sugg. retail price 38,25€ 105€

Origin Fabric/print

Wholesale price Sugg. retail price

Olive Green WSB8065B-Olive Green

CN 97% ORGANIC COTTON 3% ELASTANE 38,25 € 105 €