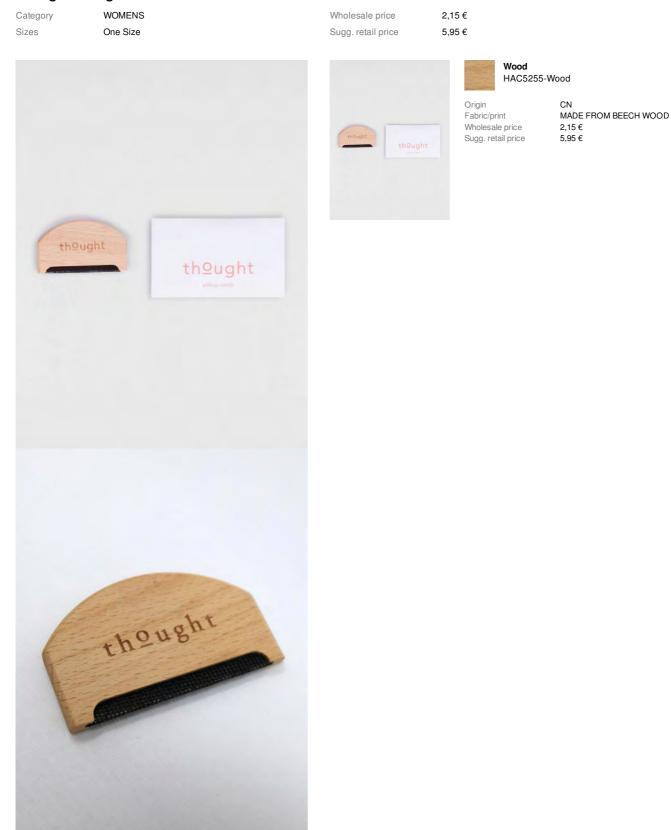

abric/print

Wholesale price Sugg. retail price CN 95% ORGANIC COTTON 5% ELASTANE JERSEY 8,70 € 23,95 €



Grey Marle WAC6339-Grey Marle

Origin Fabric/print

Origin

Sugg. retail price

Wholesale price Sugg. retail price CN 95% ORGANIC COTTON 5% ELASTANE JERSEY 8,70 € 23,95 €



White WAC6339-White

Fabric/print 959 EL Wholesale price 8,7

CN 95% ORGANIC COTTON 5% ELASTANE JERSEY 8,70 € 23,95 €



## Thought Organic Cotton String Bag.

Category Sizes WOMENS One Size





thought Plants - Initianus String Bag





4,75 € 12,95 €



Origin Fabric/print Wholesale price Sugg. retail price

Black WAC4299-Black

> CN 100% ORGANIC COTTON 4,75 € 12,95 €



Stone WAC4299-Stone

Origin Fabric/print Wholesale price Sugg. retail price

CN 100% ORGANIC COTTON 4,75 € 12,95 €

## Thought Pilling Comb.



## **Organic Cotton Culottes**

Category Sizes WOMENS

6, 8, 10, 12, 14, 16, 18

, 18

Wholesale price Sugg. retail price

**Black** WSB5672-Black

Origin Fabric/print

n/p

n/p

Wholesale price Sugg. retail price CN 95% ORGANIC COTTON 5% ELASTANE JERSEY n/p n/p



#### Arthur Men's Plain Bamboo Boxers

Category Sizes MENS Extra Small, Small, Medium, Large, Extra Large Wholesale price Sugg. retail price

19,95€

7,25€

Black MAC3428-Black

Origin Fabric/print

Origin Fabric/print

Wholesale price Sugg. retail price

Wholesale price Sugg. retail price CN 67% VISCOSE DERIVED FROM BAMBOO 28% ORGANIC COTTON\* 5% ELASTANE JERSEY 7,25 € 19,95 €



Grey Marle MAC3428-Grey Marle

> CN 67% VISCOSE DERIVED FROM BAMBOO 28% ORGANIC COTTON\* 5% ELASTANE JERSEY 7,25 € 19,95 €



#### **Organic Cotton