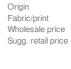

#### Wilma Organic Cotton Floral Midi Skirt.

Category Sizes WOMENS 6, 8, 10, 12, 14, 16, 18 Wholesale price Sugg. retail price 43,60€ 120€

Origin Fabric/print

Wholesale price Sugg. retail price CN 50% ORGANIC COTTON 50% MODAL 43,60 € 120 €